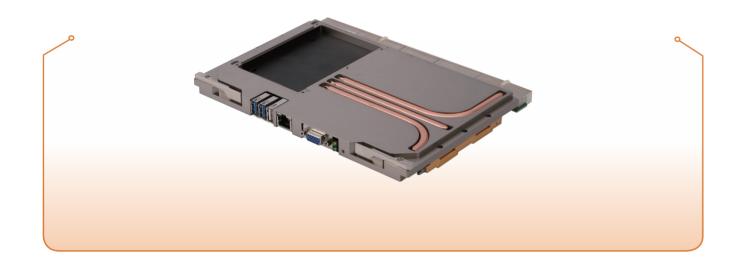

#### Brief Introduction .....

CPC-1818 SERIES is a standard 6U CompactPCI motherboard, which is based on Intel® Skylake platform. It adopts low-power 6th generation i7 CPU and CM236 Express Chipset chipset, 8G DDR4 memory, and supports dual VGA display output, 3 x 1000Mbps Ethernet ports, 4 x serial ports and 5 x USB ports.

CPC-1818 SERIES is design to meet military on-vehicle, ship-borne, air-borne, star-borne, missile-borne and rail transportation.