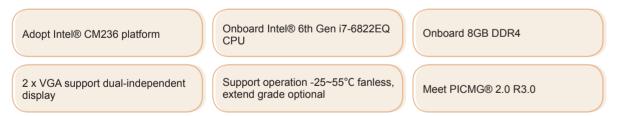

#### Features .....

#### Specifications .....

| -                         |                                                                                                              |                                           |
|---------------------------|--------------------------------------------------------------------------------------------------------------|-------------------------------------------|
| Items                     |                                                                                                              |                                           |
| Chipset                   | Intel® CM236                                                                                                 |                                           |
| CPU                       | Intel® Core™ i7-6822EQ 2.0GHz                                                                                |                                           |
| Memory                    | Onboard 8GB DDR4 2133MHz                                                                                     |                                           |
| Standards                 | PICMG® 2.0 R3.0 CompactPCI® Spe                                                                              |                                           |
| CompactPCI® Bus           | 32bit/64bit, 33/66MHz                                                                                        |                                           |
| Storage                   | 5 x SATA 3.0                                                                                                 |                                           |
| LAN                       | Front panel:<br>Rear I/O:                                                                                    | 1 x 10/100/1000<br>2 x 10/100/1000        |
| Display                   | Front panel:<br>Rear I/O:                                                                                    | 1 x VGA<br>1 x VGA                        |
| USB                       | Front panel:<br>Rear I/O:                                                                                    | 2 x USB 3.0, 1 x<br>2 x USB 2.0           |
| Serial Port               | Rear I/O:                                                                                                    | 4 x COM support                           |
| Audio                     | Rear I/O:                                                                                                    | Mic-in, line-in, lin                      |
| PS/2                      | 1 x PS/2 KB/MS (Front panel or rear                                                                          |                                           |
| Expansion                 | 1 x PMC, 1 x XMC (PCIEx8 2.0)                                                                                |                                           |
| Power Supply              | CPCI Power Supply, support S0, S5<br>Win7, Win8, Win10, VxWorks 6.9, Lir                                     |                                           |
| Operating System          |                                                                                                              |                                           |
| Mechanical                | Form Factor:<br>Shock:<br>Vibration (5~200Hz                                                                 | 6U 4Hl<br>20g, 11<br>2): 1.5g (operation) |
| Environment               | Operating temperature: -25 ~ 55°C (F<br>Storage temperature: -40 ~ 70°C<br>Humidity: 10% ~ 95% Non-condensin |                                           |
| Dimensions<br>(L x W x H) | 233.4mm x 162mm x 19.2mm                                                                                     |                                           |