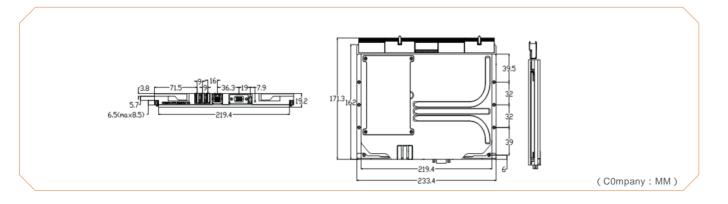

#### Product size chart .....

#### Specifications .....

| -                         |                                                                                                              |                                           |
|---------------------------|--------------------------------------------------------------------------------------------------------------|-------------------------------------------|
| Items                     |                                                                                                              |                                           |
| Chipset                   | Intel® CM236                                                                                                 |                                           |
| CPU                       | Intel® Core™ i7-6822EQ 2.0GHz                                                                                |                                           |
| Memory                    | Onboard 8GB DDR4 2133MHz                                                                                     |                                           |
| Standards                 | PICMG® 2.0 R3.0 CompactPCI® Spe                                                                              |                                           |
| CompactPCI® Bus           | 32bit/64bit, 33/66MHz                                                                                        |                                           |
| Storage                   | 5 x SATA 3.0                                                                                                 |                                           |
| LAN                       | Front panel:<br>Rear I/O:                                                                                    | 1 x 10/100/1000<br>2 x 10/100/1000        |
| Display                   | Front panel:<br>Rear I/O:                                                                                    | 1 x VGA<br>1 x VGA                        |
| USB                       | Front panel:<br>Rear I/O:                                                                                    | 2 x USB 3.0, 1 x<br>2 x USB 2.0           |
| Serial Port               | Rear I/O:                                                                                                    | 4 x COM support                           |
| Audio                     | Rear I/O:                                                                                                    | Mic-in, line-in, lin                      |
| PS/2                      | 1 x PS/2 KB/MS (Front panel or rear                                                                          |                                           |
| Expansion                 | 1 x PMC, 1 x XMC (PCIEx8 2.0)                                                                                |                                           |
| Power Supply              | CPCI Power Supply, support S0, S5<br>Win7, Win8, Win10, VxWorks 6.9, Lir                                     |                                           |
| Operating System          |                                                                                                              |                                           |
| Mechanical                | Form Factor:<br>Shock:<br>Vibration (5~200Hz                                                                 | 6U 4Hl<br>20g, 11<br>2): 1.5g (operation) |
| Environment               | Operating temperature: -25 ~ 55°C (F<br>Storage temperature: -40 ~ 70°C<br>Humidity: 10% ~ 95% Non-condensin |                                           |
| Dimensions<br>(L x W x H) | 233.4mm x 162mm x 19.2mm                                                                                     |                                           |